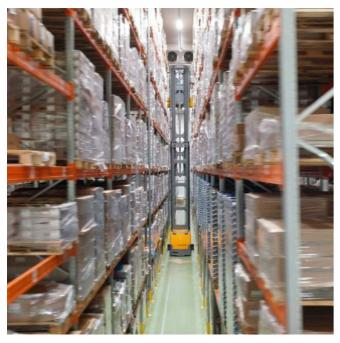

# LOW-TEMPERATURE SECURE STORAGE

Pallet space 77 000 pieces

Temperature range from +8°C to -24°C

Ceiling height 18 meters

Total area 25 246 m<sup>2</sup>

Handling area 16x200 m

Docklevellers (gates)
33 gates

VNA Trucks (Jungheinrich)
12 units

Refrigeration equipment LU-VE, Guentner