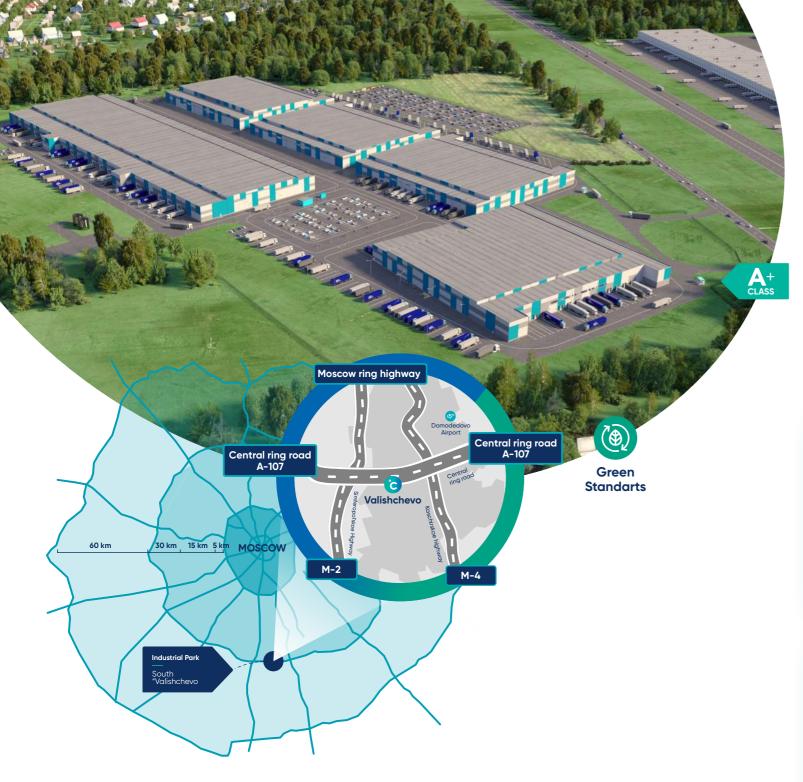

INDUSTRIAL PARK

### **SOUTH "VALISHCHEVO**

Moscow Oblast, Urban district Podol'sk, Valishchevo Village

Electricity

10 MW

Gas generator unit (GGU)

Central ring road 35km, Near Highways M2, M4 **30km from Moscow ring highway** 