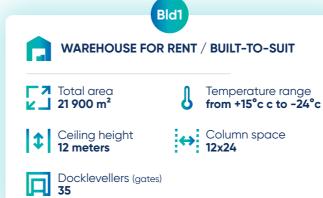

INDUSTRIAL PARK

### **SOUTH "VALISHCHEVO**

Moscow Oblast, Urban district Podol'sk, Valishchevo Village

Electricity

10 MW

Gas generator unit (GGU)

Central ring road 35km, Near Highways M2, M4 **30km from Moscow ring highway** 