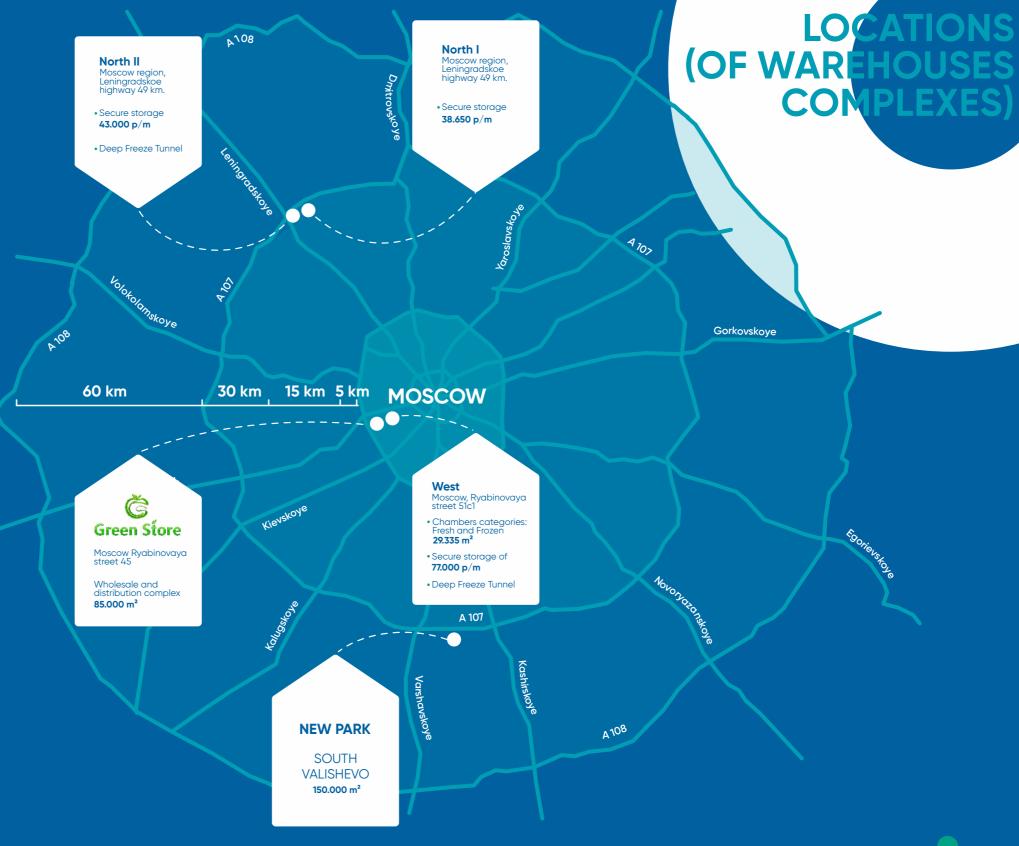

# SAVINGS ON PRODUCT STORAGE AND INTRA-WAREHOUSING

NORTH — MOSCOW REGION LENINGRADSKOE HIGHWAY 49 KM.

Pallet space 81 650 pieces

Temperature range from -18°C to -24°C

Total area
25 830 m<sup>2</sup>

**30km from the Moscow** Ring road (M10) **100m from the Moscow** Small Ring (A107)

#### NORTH — MOSCOW REGION LENINGRADSKOE HIGHWAY 49 KM.

Completion - 1st quarter of 2019

# LOW-TEMPERATURE SECURE STORAGE

Pallet space 38 650

Temperature range from -18°C to -24°C

Total area
12 960 m<sup>2</sup>

Refrigerating chambers **3 pcs** 

Ceiling height

16 meters

Handling area 10x100m

#### NORTH II — MOSCOW REGION LENINGRADSKOE HIGHWAY 49 KM.

LOW-TEMPERATURE

Completion – 4th quarter of 2020

Pallet space 43 000

Temperature range from -18°C to -24°C

Total area 12 870 m<sup>2</sup>

Refrigerating chambers 4 pcs

### **SOUTH "VALISHCHEVO**

Moscow Oblast, Urban district Podol'sk, Valishchevo Village

Electricity

10 MW

Gas generator unit (GGU)

Central ring road 35km, Near Highways M2, M4 **30km from Moscow ring highway** 