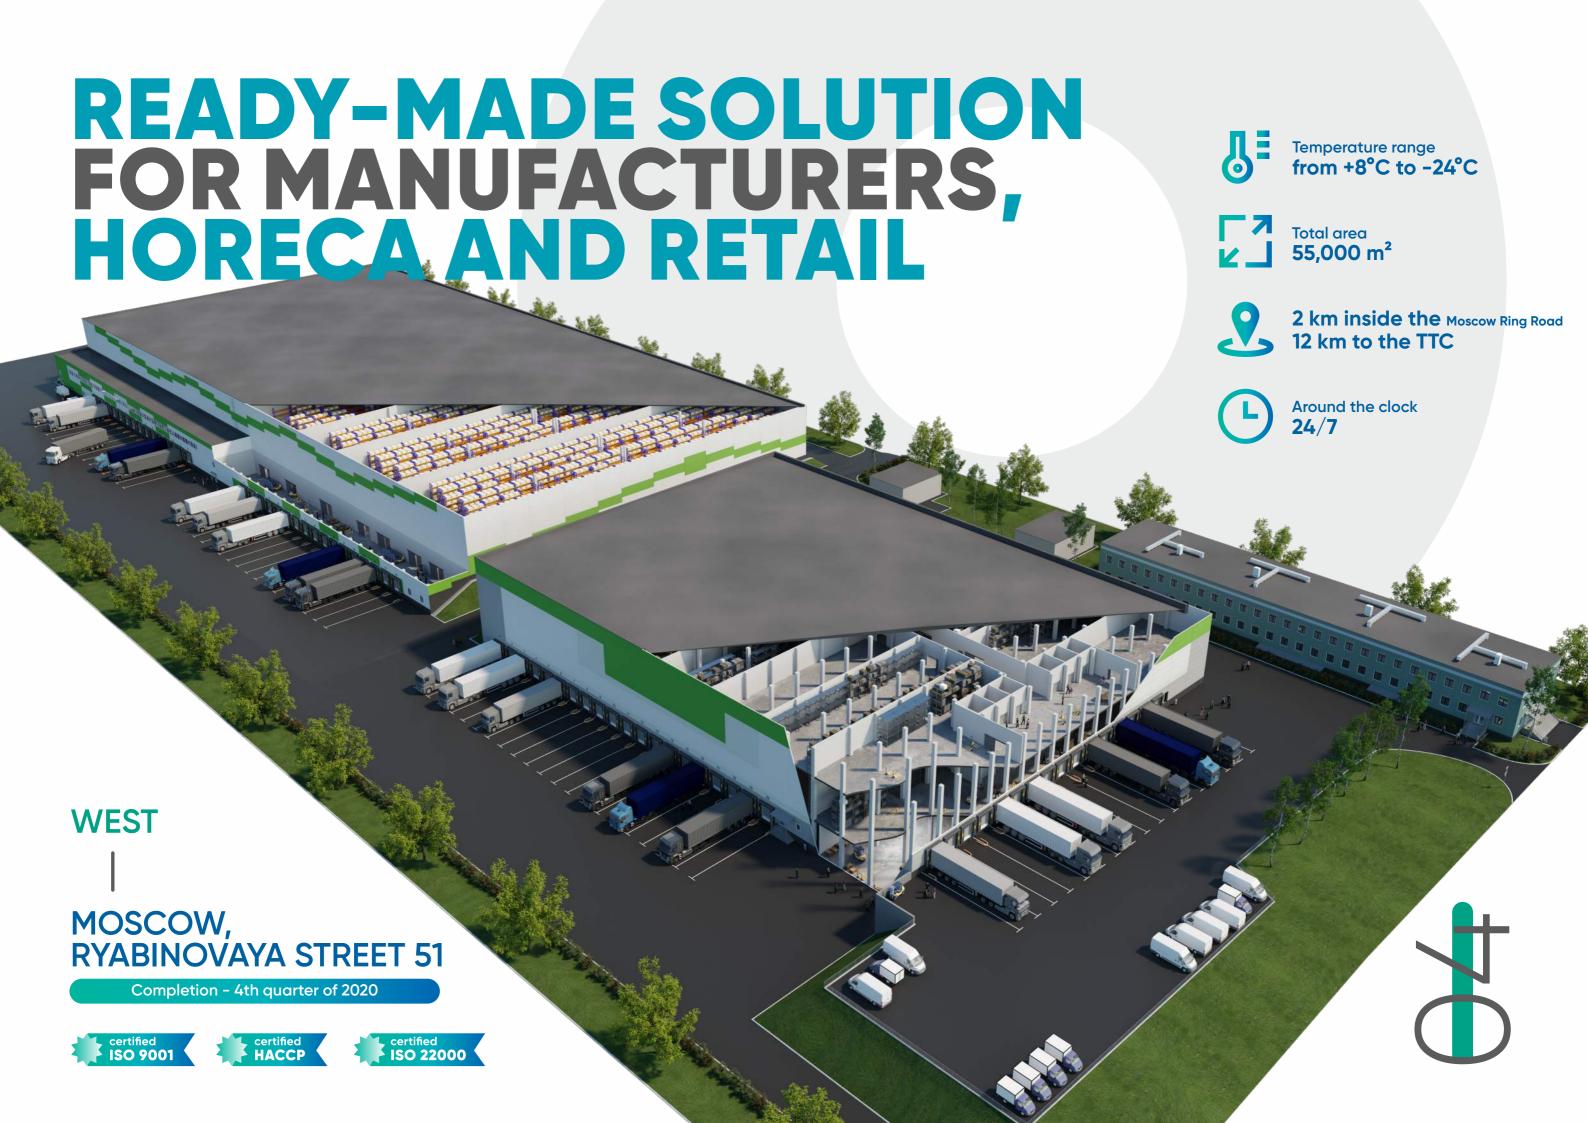

Refrigerating and freezing warehouses spaces rent in Moscow – is an effective solution for storing Fresh and Frozen products.

Flexible temperature control. Individual modes from +8 to -24 degrees.

#### WEST — MOSCOW, RYABINOVAYA STREET 51C1 — BUILDING 2

# LOW-TEMPERATURE SECURE STORAGE

Pallet space 77 000 pieces

Temperature range from +8°C to -24°C

Ceiling height 18 meters

Total area 25 246 m<sup>2</sup>

Handling area 16x200 m

Docklevellers (gates)
33 gates

VNA Trucks (Jungheinrich)
12 units

Refrigeration equipment LU-VE, Guentner