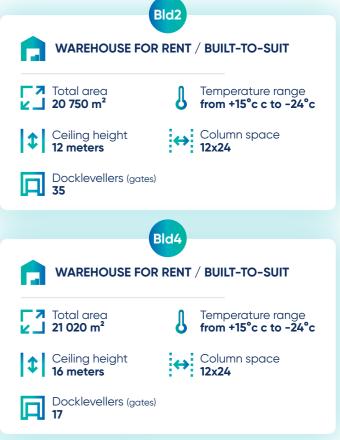

#### WEST — MOSCOW, RYABINOVAYA STREET 51C1 — BUILDING 2

# LOW-TEMPERATURE SECURE STORAGE

Pallet space 77 000 pieces

Temperature range from +8°C to -24°C

Ceiling height 18 meters

Total area 25 246 m<sup>2</sup>

Handling area 16x200 m

Docklevellers (gates)
33 gates