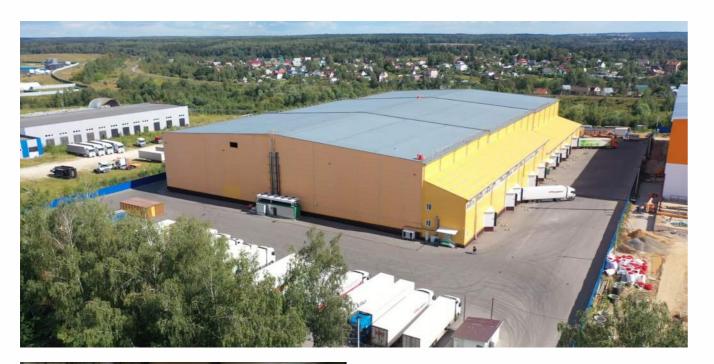

#### WEST — MOSCOW, RYABINOVAYA STREET 51C1 — BUILDING 2

# LOW-TEMPERATURE SECURE STORAGE

Pallet space 77 000 pieces

Temperature range from +8°C to -24°C

Ceiling height 18 meters

Total area 25 246 m<sup>2</sup>

Handling area 16x200 m

Docklevellers (gates)
33 gates