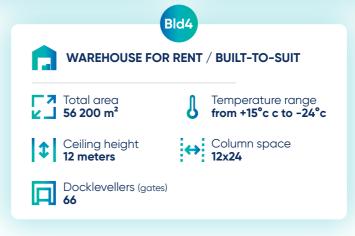

# SAVINGS ON PRODUCT STORAGE AND INTRA-WAREHOUSING

NORTH — MOSCOW REGION LENINGRADSKOE HIGHWAY 49 KM.

Pallet space 81 650 pieces

Temperature range from -18°C to -24°C

Total area
25 830 m<sup>2</sup>

**30km from the Moscow** Ring road (M10) **100m from the Moscow** Small Ring (A107)

#### NORTH — MOSCOW REGION LENINGRADSKOE HIGHWAY 49 KM.

Completion - 1st quarter of 2019