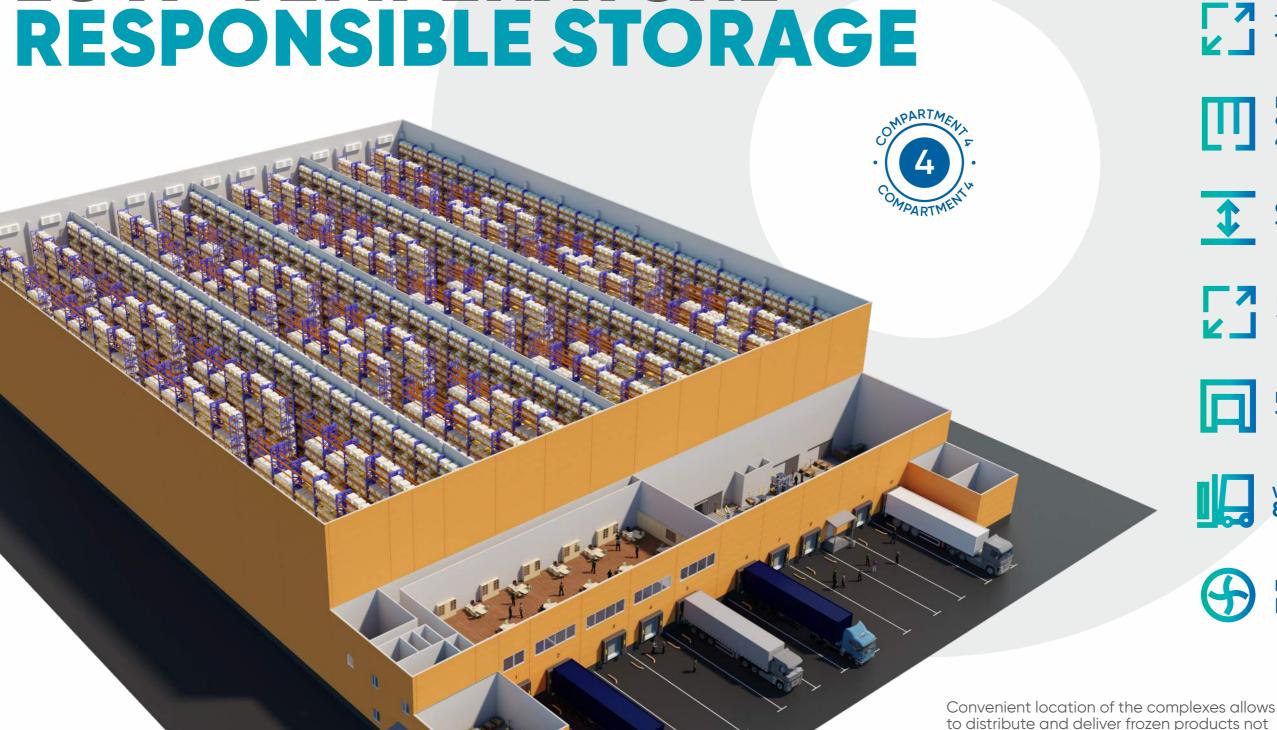

# LOW-TEMPERATURE SECURE STORAGE

Pallet space 38 650

Temperature range from -18°C to -24°C

Total area
12 960 m<sup>2</sup>

Refrigerating chambers **3 pcs** 

Ceiling height

16 meters

Handling area 10x100m

Ceiling height 18 meters

Handling area 15x100m

**Docklevellers (gates)** 10 gates

VNA Trucks (Jungheinrich) 8 units

only to Moscow and the Moscow region, but also to other nearby regions and cities.

Refrigeration equipment LU-VE, Guentner