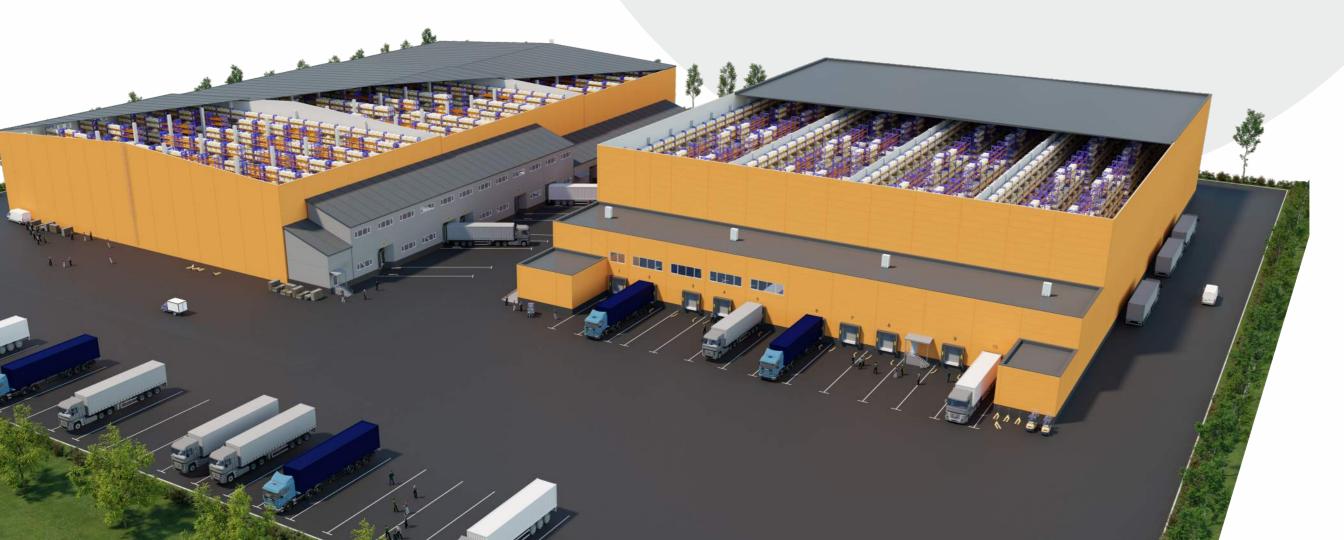

#### WEST — MOSCOW, RYABINOVAYA STREET 51C1 — BUILDING 2

# LOW-TEMPERATURE SECURE STORAGE

Pallet space 77 000 pieces

Temperature range from +8°C to -24°C

Ceiling height 18 meters

Total area 25 246 m<sup>2</sup>

Handling area 16x200 m

Docklevellers (gates)
33 gates

VNA Trucks (Jungheinrich)
12 units

Refrigeration equipment LU-VE, Guentner