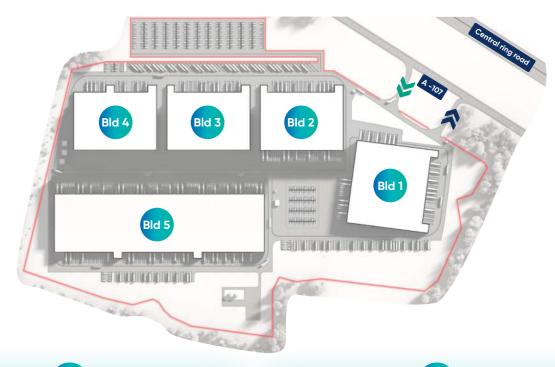

INDUSTRIAL PARK

### **SOUTH "VALISHCHEVO**

Moscow Oblast, Urban district Podol'sk, Valishchevo Village

Electricity

10 MW

Gas generator unit (GGU)

Central ring road 35km, Near Highways M2, M4 **30km from Moscow ring highway** 