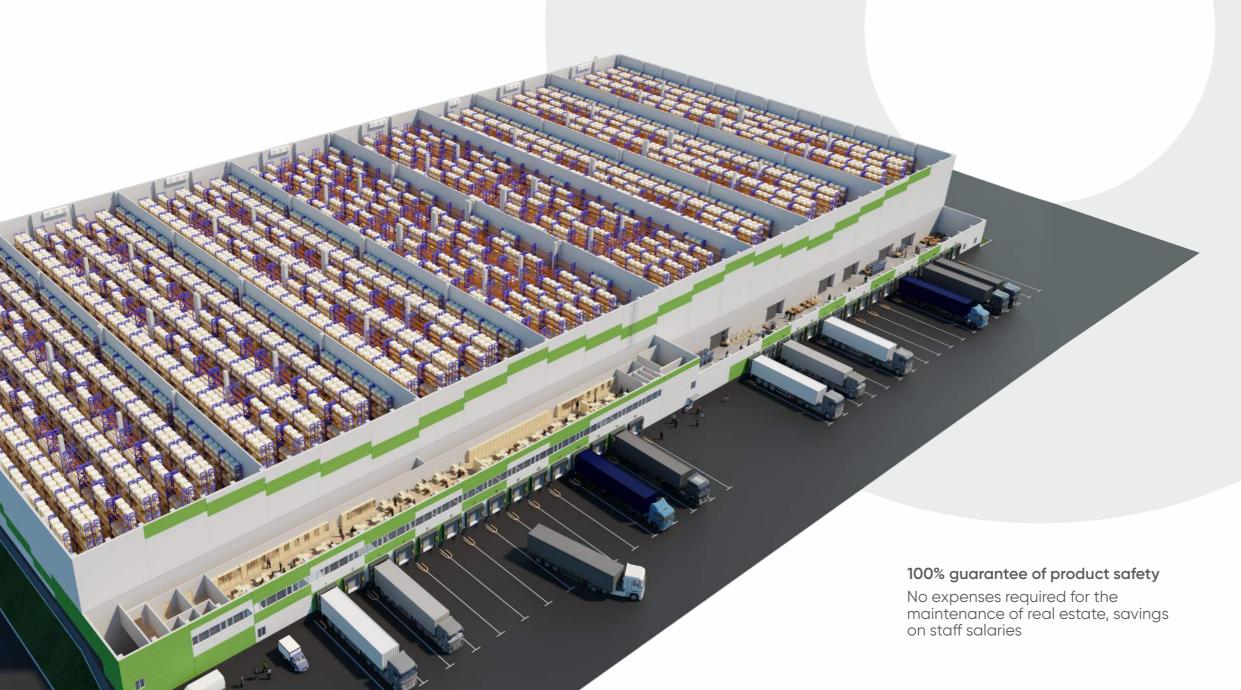

#### LOW-TEMPERATURE SECURE **STORAGE WAREHOUSES** CLASS "A+»

Refrigerating and freezing warehouses spaces rent in Moscow – is an effective solution for storing Fresh and Frozen products.

Flexible temperature control. Individual modes from +8 to -24 degrees.