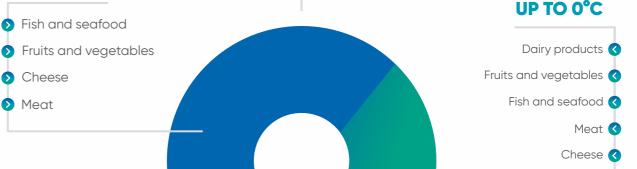

#### We work 24/7

Round-the-clock goods receipt and shipment

FROM +8°C

Sausages (

Fruits and vegetables

Cheese

Meat

Meat

Ice cream

FROM -18°C **UP TO -24°C** 

+8

-65