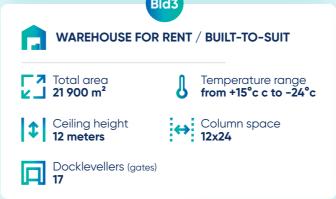

INDUSTRIAL PARK

### **SOUTH "VALISHCHEVO**

Moscow Oblast, Urban district Podol'sk, Valishchevo Village

Electricity

10 MW

Gas generator unit (GGU)

Central ring road 35km, Near Highways M2, M4 **30km from Moscow ring highway** 