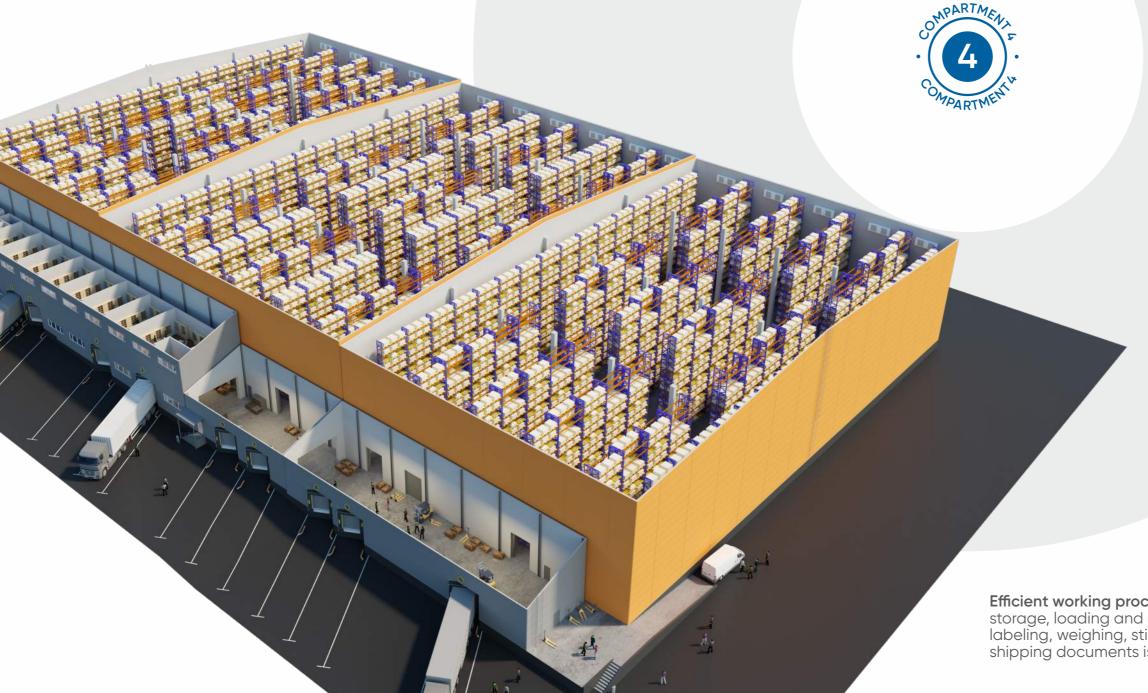

# LOW-TEMPERATURE SECURE STORAGE

Pallet space 38 650

Temperature range from -18°C to -24°C

Total area
12 960 m<sup>2</sup>

Refrigerating chambers **3 pcs** 

Ceiling height

16 meters

Handling area 10x100m

Docklevellers (gates)

10 gates

VNA Trucks (Jungheinrich) 6 units

Refrigeration equipment LU-VE, Guentner

Efficient working processes organization: storage, loading and unloading, packaging, labeling, weighing, stickering, pallet batching, shipping documents issuing.