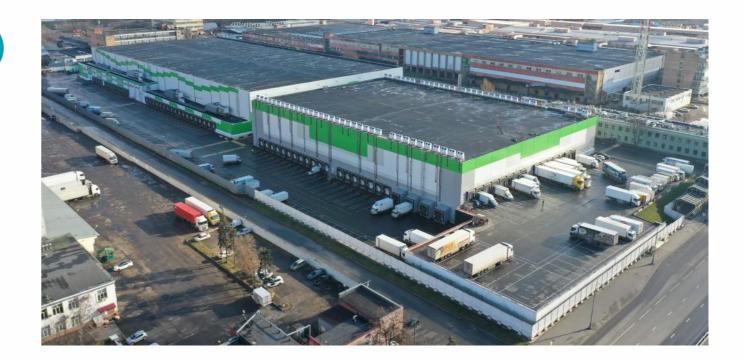

# SAVINGS ON PRODUCT STORAGE AND INTRA-WAREHOUSING

NORTH — MOSCOW REGION LENINGRADSKOE HIGHWAY 49 KM.

Pallet space 81 650 pieces

Temperature range from -18°C to -24°C

Total area
25 830 m<sup>2</sup>

**30km from the Moscow** Ring road (M10) **100m from the Moscow** Small Ring (A107)

#### NORTH — MOSCOW REGION LENINGRADSKOE HIGHWAY 49 KM.

Completion - 1st quarter of 2019